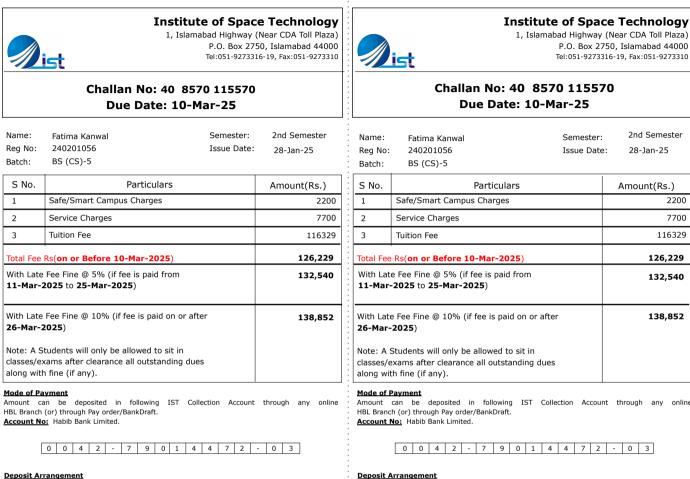

# Institute of Space Technology 1, Islamabad Highway (Near CDA Toll Plaza) P.O. Box 2750, Islamabad 44000 Tel:051-9273316-19, Fax:051-9273310

# Challan No: 40 8519 115519 Due Date: 10-Mar-25

| Name:<br>Reg No:<br>Batch:                                                                                                         | Khadija Majeed<br>240201002<br>BS (CS)-5       |            | Semester:<br>Issue Date: | 2nd Semester<br>28-Jan-25 |  |  |
|------------------------------------------------------------------------------------------------------------------------------------|------------------------------------------------|------------|--------------------------|---------------------------|--|--|
| S No.                                                                                                                              | Р                                              | articulars |                          | Amount(Rs.)               |  |  |
| 1                                                                                                                                  | Safe/Smart Campus                              | Charges    |                          | 2200                      |  |  |
| 2                                                                                                                                  | Service Charges                                |            |                          | 7700                      |  |  |
| 3                                                                                                                                  | Tuition Fee                                    |            |                          | 116329                    |  |  |
| Total Fee                                                                                                                          | Rs( <b>on or Before 10-N</b>                   | lar-2025)  |                          | 126,229                   |  |  |
|                                                                                                                                    | : Fee Fine @ 5% (if fee<br>2025 to 25-Mar-2025 | 132,540    |                          |                           |  |  |
| With Late<br>26-Mar-2                                                                                                              | Fee Fine @ 10% (if fee<br>2025)                | 138,852    |                          |                           |  |  |
| Note: A Students will only be allowed to sit in<br>classes/exams after clearance all outstanding dues<br>along with fine (if any). |                                                |            |                          |                           |  |  |

Mode of Payment Amount can be deposited in following IST Collection Account through any online HBL Branch (or) through Pay order/BankDraft. Account No: Habib Bank Limited.

# 0 0 4 2 - 7 9 0 1 4 4 7 2 - 0 3

#### Deposit Arrangement

The amount can be deposited in the above mentioned bank account without any bank charges at all online branches of HBL.